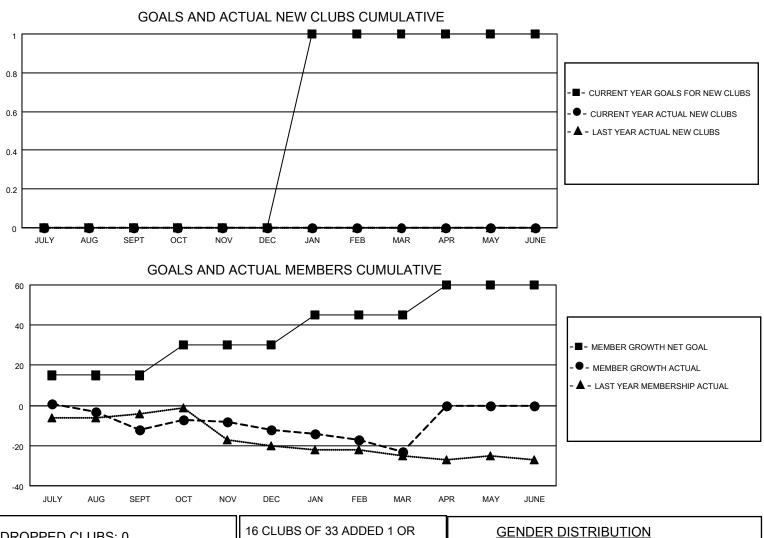

## LOCATION NEBRASKA

District 38 I

Results as of: 3/31/2023

| Clubs                 |               |           |               | Members<br>RESULTS FOR 2022-2023 |                         |                         |                                                    |
|-----------------------|---------------|-----------|---------------|----------------------------------|-------------------------|-------------------------|----------------------------------------------------|
| RESULTS FOR 2022-2023 |               |           |               |                                  |                         |                         |                                                    |
| QUARTER               | NEW CLUB GOAL | NEW CLUBS | DROPPED CLUBS | QUARTER                          | IBER GROWTH NET<br>GOAL | MEMBER GROWTH<br>ACTUAL | DROPPED<br>MEMBERS ACTUAL<br>(including transfers) |
| JULY/AUG/SEPT         | 0             | 0         | 0             | JULY/AUG/SEPT                    | 15                      | 8                       | 20                                                 |
| OCT/NOV/DEC           | 0             | 0         | 0             | OCT/NOV/DEC                      | 15                      | 12                      | 12                                                 |
| JAN/FEB/MAR           | 1             | 0         | 0             | JAN/FEB/MAR                      | 15                      | 12                      | 23                                                 |
| APR/MAY/JUNE          | 0             | 0         | 0             | APR/MAY/JUNE                     | 15                      | 0                       | 0                                                  |